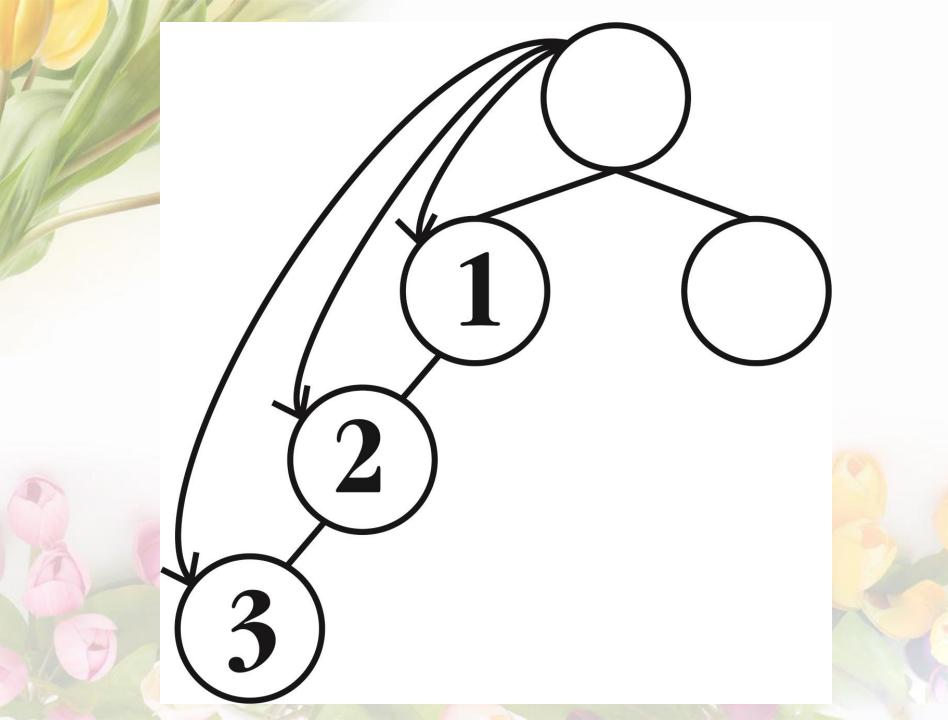

#### Rs. 4800 – 4000

Rs. 800

Profit around 21%

One as your First Team and One as your Second Team

Place your first 3 Distributors in your Power Team one under the other and teach them to duplicate what you did

Place your 4th, 5th, 6th Distributors on your earning Team and teach them to duplicate what you did

### Commissions are paid weekly based on 1:2 balance of Sales

#### Now you start earning Commission in the following manner:

Step I When you or your team sell 2 packs (1+1) you will receive Rs. 500 as commission

#### Step II

When you make 3 team sales (2 on one side and 1 on another) you will earn Rs. 700 as commission

From Step 2 to Step 17 when you make 3 team sales (2 on one side and 1 on another) you will earn Rs. 700 per Step as commission