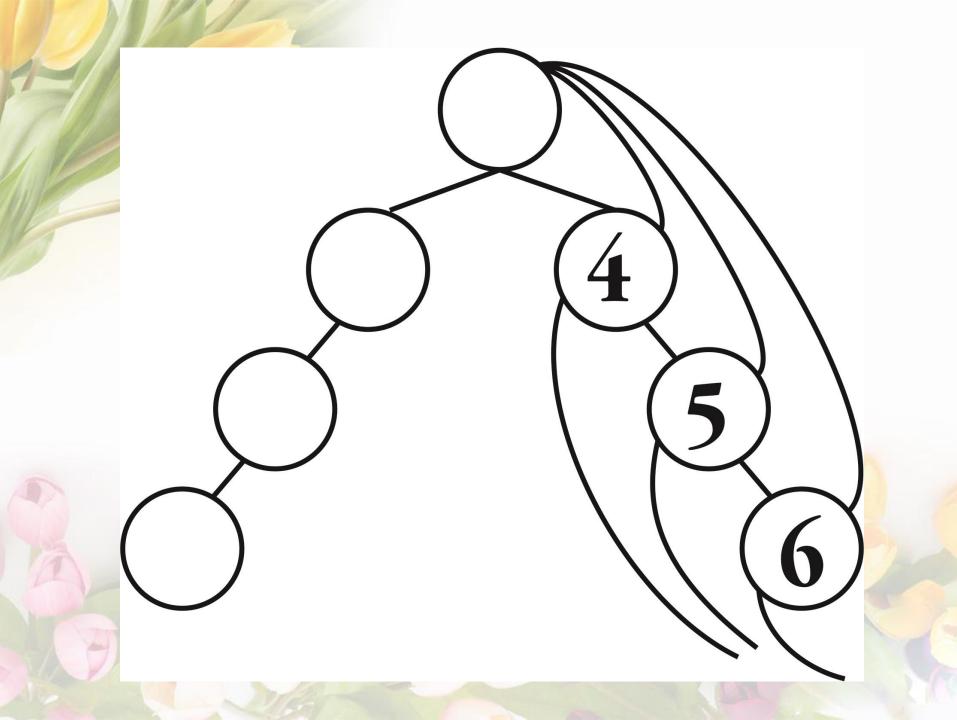

#### Rs. 4800 – 4000

Rs. 800

Profit around 21%

One as your First Team and One as your Second Team

Place your first 3 Distributors in your Power Team one under the other and teach them to duplicate what you did

Place your 4th, 5th, 6th Distributors on your earning Team and teach them to duplicate what you did

### Commissions are paid weekly based on 1:2 balance of Sales

#### Step II

When you make 3 team sales (2 on one side and 1 on another) you will earn Rs. 700 as commission

From Step 2 to Step 17 when you make 3 team sales (2 on one side and 1 on another) you will earn Rs. 700 per Step as commission

| Steps                                                           | Points                  | Commission |
|-----------------------------------------------------------------|-------------------------|------------|
| Step 1                                                          | 120 + 120 SVP = 240 SVP | Rs. 500    |
| Step 2                                                          | 120 + 240 SVP = 360 SVP | Rs. 700    |
| Step 3                                                          | 120 + 240 SVP = 360 SVP | Rs. 700    |
| Step 4                                                          | 120 + 240 SVP = 360 SVP | Rs. 700    |
| Step 5                                                          | 120 + 240 SVP = 360 SVP | Rs. 700    |
| Step 6                                                          | 120 + 240 SVP = 360 SVP | Rs. 700    |
| Step 7                                                          | 120 + 240 SVP = 360 SVP | Rs. 700    |
| Step 8                                                          | 120 + 240 SVP = 360 SVP | Rs. 700    |
| Step 9                                                          | 120 + 240 SVP = 360 SVP | Rs. 700    |
| Step 10                                                         | 120 + 240 SVP = 360 SVP | Rs. 700    |
| Step 11                                                         | 120 + 240 SVP = 360 SVP | Rs. 700    |
| Step 12                                                         | 120 + 240 SVP = 360 SVP | Rs. 700    |
| Step 13                                                         | 120 + 240 SVP = 360 SVP | Rs. 700    |
| Step 14                                                         | 120 + 240 SVP = 360 SVP | Rs. 700    |
| Step 15                                                         | 120 + 240 SVP = 360 SVP | Rs. 700    |
| Step 16                                                         | 120 + 240 SVP = 360 SVP | Rs. 700    |
| Step 17                                                         | 120 + 240 SVP = 360 SVP | Rs. 700    |
| First 6000 Sales Volume Points (SVP) = One Orbit = Rs. 11,700/- |                         |            |