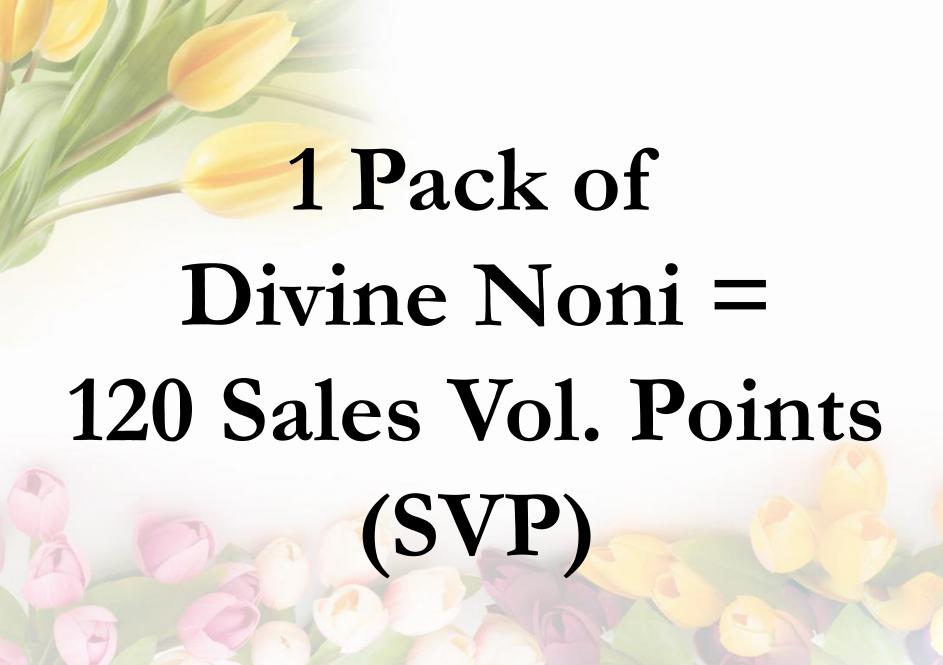

#### Step A Register Free & buy 1 pack of Divine Noni for Use & Retailing

Step B Sponsor 2 of your friends or relatives who will buy 1 pack of Divine Noni

| Steps                                                           | Points                  | Commission |
|-----------------------------------------------------------------|-------------------------|------------|
| Step 1                                                          | 120 + 120 SVP = 240 SVP | Rs. 500    |
| Step 2                                                          | 120 + 240 SVP = 360 SVP | Rs. 700    |
| Step 3                                                          | 120 + 240 SVP = 360 SVP | Rs. 700    |
| Step 4                                                          | 120 + 240 SVP = 360 SVP | Rs. 700    |
| Step 5                                                          | 120 + 240 SVP = 360 SVP | Rs. 700    |
| Step 6                                                          | 120 + 240 SVP = 360 SVP | Rs. 700    |
| Step 7                                                          | 120 + 240 SVP = 360 SVP | Rs. 700    |
| Step 8                                                          | 120 + 240 SVP = 360 SVP | Rs. 700    |
| Step 9                                                          | 120 + 240 SVP = 360 SVP | Rs. 700    |
| Step 10                                                         | 120 + 240 SVP = 360 SVP | Rs. 700    |
| Step 11                                                         | 120 + 240 SVP = 360 SVP | Rs. 700    |
| Step 12                                                         | 120 + 240 SVP = 360 SVP | Rs. 700    |
| Step 13                                                         | 120 + 240 SVP = 360 SVP | Rs. 700    |
| Step 14                                                         | 120 + 240 SVP = 360 SVP | Rs. 700    |
| Step 15                                                         | 120 + 240 SVP = 360 SVP | Rs. 700    |
| Step 16                                                         | 120 + 240 SVP = 360 SVP | Rs. 700    |
| Step 17                                                         | 120 + 240 SVP = 360 SVP | Rs. 700    |
| First 6000 Sales Volume Points (SVP) = One Orbit = Rs. 11,700/- |                         |            |